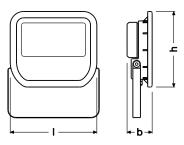

| Product description                 | Beam<br>angle | Rated life time<br>L70 / B50<br>[h] | Type of<br>protection<br>IP rating | Protection class | Product size<br>I x w or Ø<br>[mm] | Height<br>h<br>[mm] | Body<br>colour |
|-------------------------------------|---------------|-------------------------------------|------------------------------------|------------------|------------------------------------|---------------------|----------------|
| Floodlight LED 20W/3000K Black IP65 | 100°          | 30000                               | 65                                 | II               | 155 x 167                          | 44                  | black          |
| Floodlight LED 20W/3000K White IP65 | 100°          | 30000                               | 65                                 | II               | 155 x 167                          | 44                  | white          |
| Floodlight LED 50W/3000K Black IP65 | 100°          | 30000                               | 65                                 | II               | 187 x 216                          | 62                  | black          |
| Floodlight LED 50W/3000K White IP65 | 100°          | 30000                               | 65                                 | II               | 187 x 216                          | 62                  | white          |