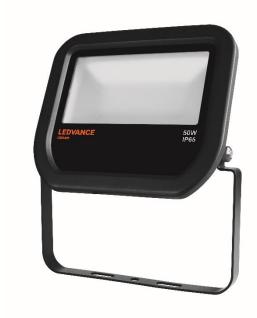

# LEDVANCE® Floodlight 20W & 50W

#### **Product features**

Luminaire efficacy: up to 100 lm/W

Luminous flux: up to 5000lmColour temperature: 3000K

Beam angle: 100°

Type of protection: IP65Impact resistance: IK07

- Black or white polycarbonate housing, tempered glass cover, carbon steel bracket, aluminum heat sink
- Ambient temperature in operation: -20...+50 °C
- Lifetime (L70/B50): up to 30000h
- 3-years guarantee