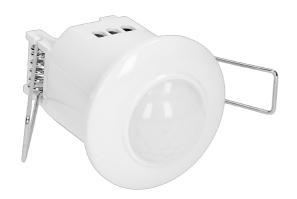

## Flush mounted PIR motion sensor 360°

Passive infrared sensor For indoor usage Collaborates with LED lighting Regulation: lighting time (TIME) and the sensitivity of the light intensity (LUX) Greater accuracy (detection of even minor movements) Installation in suspended ceilings.

Nominal voltage:

230V~, 50Hz

Installation:

Detection angle:

360°

Type of sensor:

Infrared

Adjustable daylight sensor (LUX):