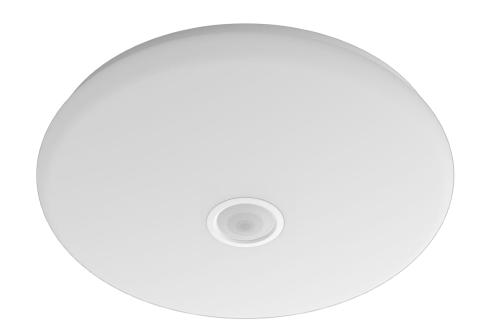

# Motion sensing light for convenience and extra energy saving

Increase convenience while saving energy. Philips' motion-sensing LED ceiling light is easily turned on and off by a sensor, which means you can leave or enter rooms without fumbling for a switch. Its wide detection range and instant-on LED technology means that your home's lighting is only on when you need it

### Easy to experience

- With its built-in automatic motion sensor, this luminaire switches on automatically when people walk by.
- · Easy installation

# Integrated motion sensor Easy installation

No more hassle with installation. Just fix or hang securely on the wall or

ceiling, and plug it in. Your new light fitting is now ready to light up your room!