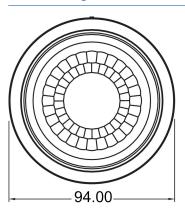

| IP 54                                                                          |  |
|                                |                                                                                |  |

# LUXA 103 S360-100-12 AP WH

Item no.: 1030062



### Connection example



## Detection range for planning applications at a temperature of 21 °C

| Mounting height (A) | Sitting (S) | Diagonally (T) | Head on to (R) |
|---------------------|-------------|----------------|----------------|
| 2.5 m               | 13 m²   4 m | 78 m²   10 m   | 28 m²   6 m    |
| 3 m                 | 20 m²   5 m | 113 m²   12 m  | 28 m²   6 m    |
| 3.5 m               | 20 m²   5 m | 78 m²   10 m   | 28 m²   6 m    |





# LUXA 103 S360-100-12 AP WH

Item no.: 1030062



### Scale drawings





#### Accessories

theSenda P Item no.: 9070910



Surface box LUXA 103 GR Item no.: 9070844





theSenda B Item no.: 9070985



Surface box LUXA 103 BK Item no.: 9070843