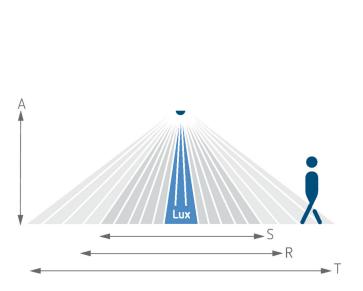

## Detection range for planning applications at a temperature of 21 °C

| Mounting height (A) | Sitting (S) | Diagonally (T) | Head on to (R) |
|---------------------|-------------|----------------|----------------|
| 2.5 m               | 13 m²   4 m | 78 m²   10 m   | 28 m²   6 m    |
| 3 m                 | 20 m²   5 m | 113 m²   12 m  | 28 m²   6 m    |
| 3.5 m               | 20 m²   5 m | 78 m²   10 m   | 28 m²   6 m    |