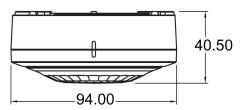

| IP 54                                                                          |  |
|                                |                                                                                |  |

# LUXA 103 S360-100-12 AP WH

Item no.: 1030062



### Connection example



## Detection range for planning applications at a temperature of 21 °C

| Mounting height (A) | Sitting (S) | Diagonally (T) | Head on to (R) |
|---------------------|-------------|----------------|----------------|
| 2.5 m               | 13 m²   4 m | 78 m²   10 m   | 28 m²   6 m    |
| 3 m                 | 20 m²   5 m | 113 m²   12 m  | 28 m²   6 m    |
| 3.5 m               | 20 m²   5 m | 78 m²   10 m   | 28 m²   6 m    |





# LUXA 103 S360-100-12 AP WH

Item no.: 1030062



### Scale drawings





#### Accessories

theSenda P Item no.: 9070910



Surface box LUXA 103 GR Item no.: 9070844





theSenda B Item no.: 9070985



Surface box LUXA 103 BK Item no.: 9070843