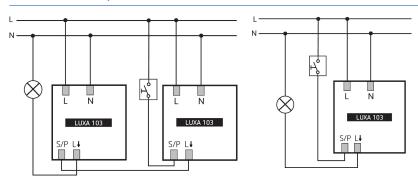

|  |
| LED lamp > 8 W                 | 400 W                                                                          |  |
| Lamps                          | Incandescent/halogen lamps,<br>fluorescent lamps, Energy saving<br>lamps, LEDs |  |
| Remote controlled              | V                                                                              |  |
| Ambient temperature            | -25°C 55°C                                                                     |  |
| Type of protection             | IP 54                                                                          |  |
|                                |                                                                                |  |

# LUXA 103 S360-100-12 AP WH

Item no.: 1030062



### Connection example



## Detection range for planning applications at a temperature of 21 °C

| Mounting height (A) | Sitting (S) | Diagonally (T) | Head on to (R) |
|---------------------|-------------|----------------|----------------|
| 2.5 m               | 13 m²   4 m | 78 m²   10 m   | 28 m²   6 m    |
| 3 m                 | 20 m²   5 m | 113 m²   12 m  | 28 m²   6 m    |
| 3.5 m               | 20 m²   5 m | 78 m²   10 m   | 28 m²   6 m    |





# LUXA 103 S360-100-12 AP WH

Item no.: 1030062



### Scale drawings





#### Accessories

theSenda P Item no.: 9070910



Surface box LUXA 103 GR Item no.: 9070844





theSenda B Item no.: 9070985



Surface box LUXA 103 BK Item no.: 9070843